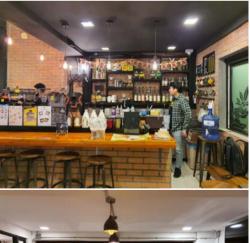

# CAFFA MYANMAR (COFFEE SHOP) INTERIOR DECORATION

**O3** YELLOWSTINE MYANMAR LIMITED INTERIOR OFFICE DECORATION About: 10,000 SQFT